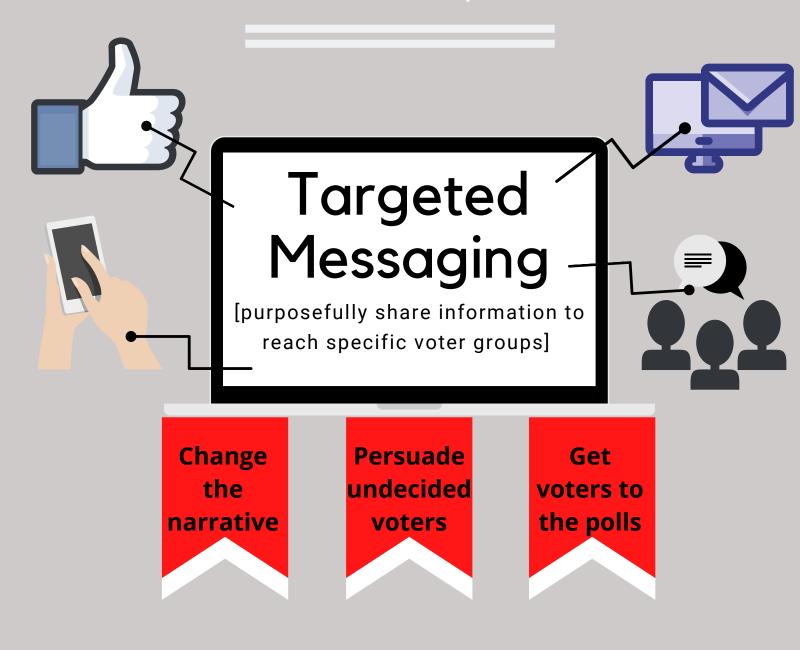

# TARGETED MESSAGING CAMPAIGNS

### STUDENTS

Reach HS and college students to engage in discussion and educate

- College Affordabiility
- Environmental Issues
- Racial/Gender Equality

### SUBURBAN FAMILIES

Use non-traditional methods for education on positive conservative policies

- Abortion
- Immigration
- Economy
- Healthcare

### EMERGING VOTER BASES

Reframe the narrative using non-traditional communication

- Immigration
- Criminal Justice Reform
- Minimum wage
- Affordable Housing

Become a Campaign Manager!

 Take charge of a campaign | Work with others

 | Implement targeted messaging strategies